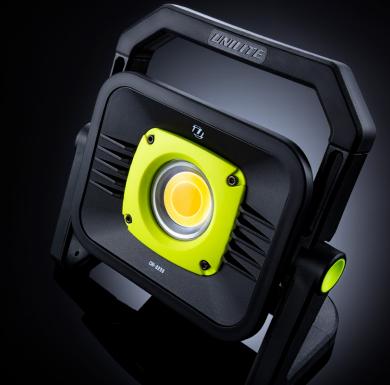

## CRI-3250 | HIGH CRI WORK LIGHT

- 3250 lumen 30W high CRI 96+ COB LED
- Multiple Colour Temperatures CCT range: 2700k - 6500k
- Easy twist switch to change colour temperature
- Memory function remembers last colour used
- Easy twist smooth dimming switch
- Dual power rechargeable and mains
- 2A USB power bank for charging devices
- Super tough nylon & aluminium construction

 BATTERY
 11.1v 5200mAh Li-ion

 WEIGHT
 1500g

 DIMENSIONS
 243 x 236 x 125mm

- Built-in aluminium heat sinks
- Glow-in-the-Dark strip around reflector for extra visibility
- 170° Rotating stand with strong magnets
- Adjustable head to change light angle
- Battery level & charging indicators
- Mains 15V 1.5A multi-country charger/power lead included (inc UK, EU, US & AU adaptors)