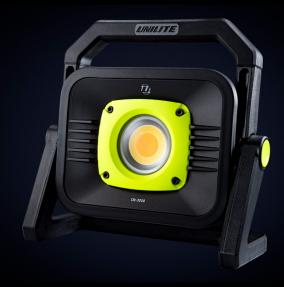

## CRI-3250 | HIGH CRI WORK LIGHT

- 3250 lumen 30W high CRI 96+ COB LED
- Multiple Colour Temperatures CCT range: 2700k - 6500k
- Easy twist switch to change colour temperature
- Memory function remembers last colour used
- Easy twist smooth dimming switch
- Dual power rechargeable and mains
- 2A USB power bank for charging devices
- Super tough nylon & aluminium construction

 BATTERY
 11.1v 5200mAh Li-ion

 WEIGHT
 1500g

 DIMENSIONS
 243 x 236 x 125mm

- Built-in aluminium heat sinks
- Glow-in-the-Dark strip around reflector for extra visibility
- 170° Rotating stand with strong magnets
- Adjustable head to change light angle
- Battery level & charging indicators
- Mains 15V 1.5A multi-country charger/power lead included (inc UK, EU, US & AU adaptors)