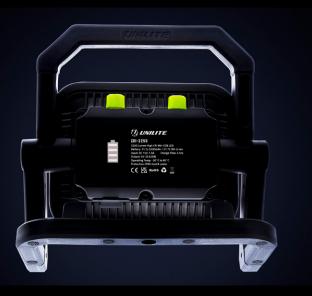

 BATTERY
 11.1v 5200mAh Li-ion

 WEIGHT
 1500g

 DIMENSIONS
 243 x 236 x 125mm

- Built-in aluminium heat sinks
- Glow-in-the-Dark strip around reflector for extra visibility
- 170° Rotating stand with strong magnets
- Adjustable head to change light angle
- Battery level & charging indicators
- Mains 15V 1.5A multi-country charger/power lead included (inc UK, EU, US & AU adaptors)